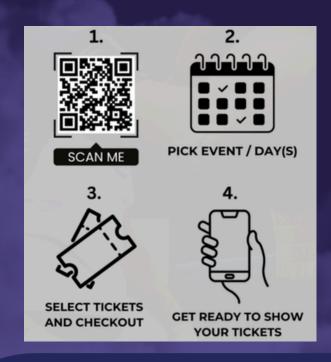

WE STRONGLY RECOMMEND
PURCHASING TICKETS IN ADVANCE
TO ENSURE ENTRY ON THE DAY, AND
FAST TRACK THE QUEUES. A LIMITED
NUMBER OF TICKETS MAY BE
AVAILABLE AT THE DOOR (CARD
PAYMENTS ONLY), SUBJECT TO
CAPACITY.