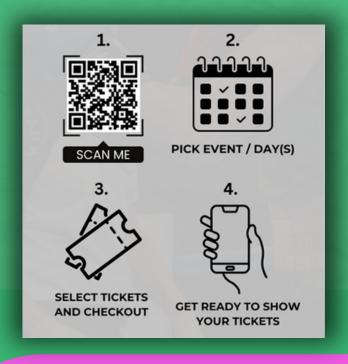

# **TICKETS**

1 Day 2 Day ADULT £54 £30 aged 17-59 SENIOR £18 £10 aged 60+ (Save £2) JUNIOR £18 £10 aged 16 & under (Save £2) CHILD FREE aged 5 & under **FAMILY** £70 £130 x2 adults & x2 juniors (Save £10) (Save £30)

We strongly recommend purchasing tickets in advance to ensure entry on the day, and fast track the queues. A limited number of tickets may be available at the door (card payments only), subject to capacity.