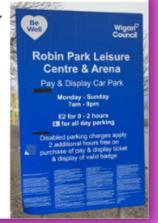

#### Robin Park Arena Car Park, 8 Loire Dr, Wigan, WN5 OUL

• 1 minute walk to venue

• Park responsibly in a marked vehicle bay

• Follow all car parking terms & conditions

THANK YOU FOR JOINING US, ENJOY
THE EVENT!