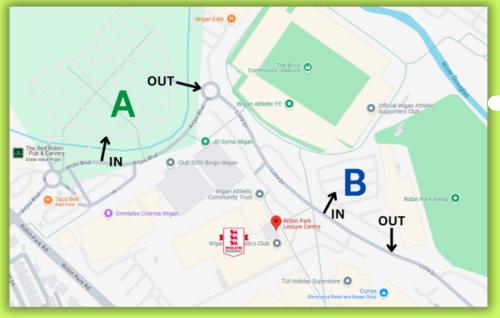

# **VEHICLE PARKING**

#### Cinema/Gym Car Park, Wigan, WN5 OUJ

- 3 minute walk to venue
- Park responsibly in a marked vehicle bay
- Follow all car parking terms & conditions

#### Robin Park Arena Car Park, 8 Loire Dr, Wigan, WN5 OUL

• 1 minute walk to venue

• Park responsibly in a marked vehicle bay

• Follow all car parking terms & conditions

THANK YOU FOR JOINING US, ENJOY
THE EVENT!